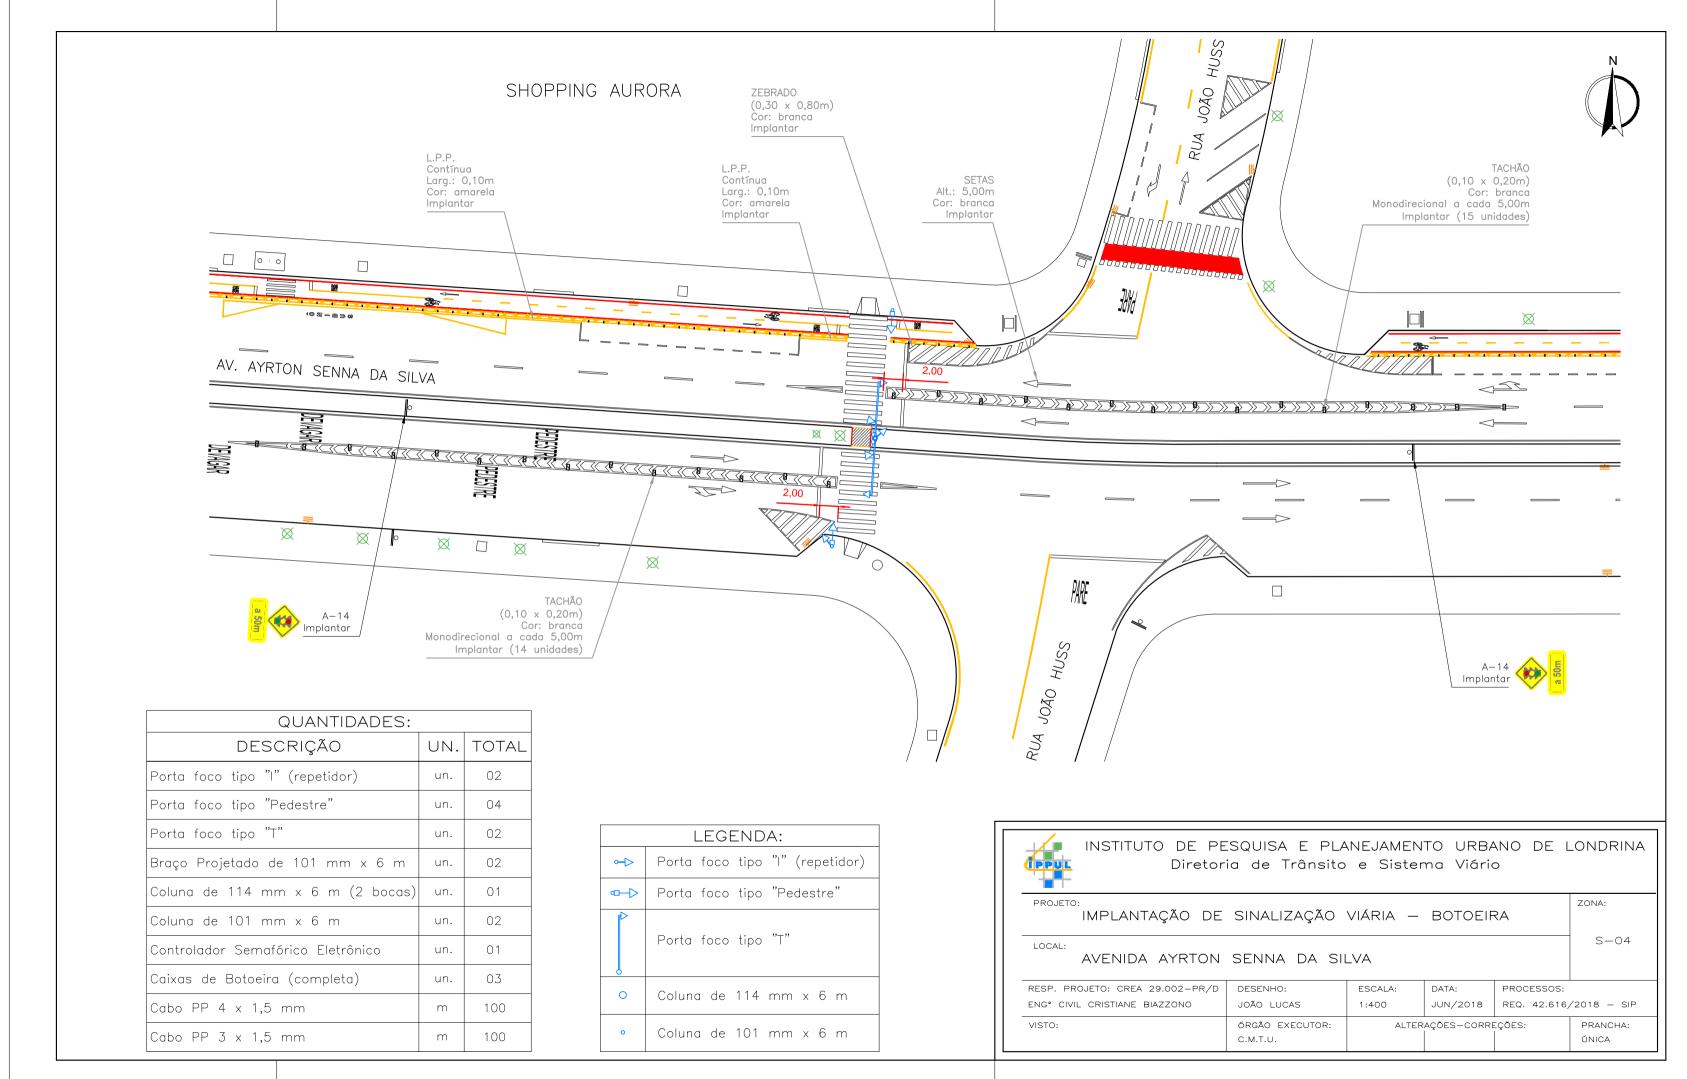

| QUANTIDADES:                      |     |       |
|-----------------------------------|-----|-------|
| DESCRIÇÃO                         | UN. | TOTAL |
| Porta foco tipo "I" (repetidor)   | un. | 02    |
| Porta foco tipo "Pedestre"        | un. | 04    |
| Porta foco tipo "T"               | un. | 02    |
| Braço Projetado de 101 mm x 6 m   | un. | 02    |
| Coluna de 114 mm x 6 m (2 bocas)  | un. | 01    |
| Coluna de 101 mm x 6 m            | un. | 02    |
| Controlador Semafórico Eletrônico | un. | 01    |
| Caixas de Botoeira (completa)     | un. | 03    |
| Cabo PP 4 x 1,5 mm                | m   | 100   |
| Cabo PP 3 x 1,5 mm                | m   | 100   |

|     | LEGENDA:                        |
|-----|---------------------------------|
| ⊶⊳  | Porta foco tipo "l" (repetidor) |
| ⋴–⊳ | Porta foco tipo "Pedestre"      |
|     | Porta foco tipo "T"             |
| 0   | Coluna de 114 mm x 6 m          |
| 0   | Coluna de 101 mm x 6 m          |